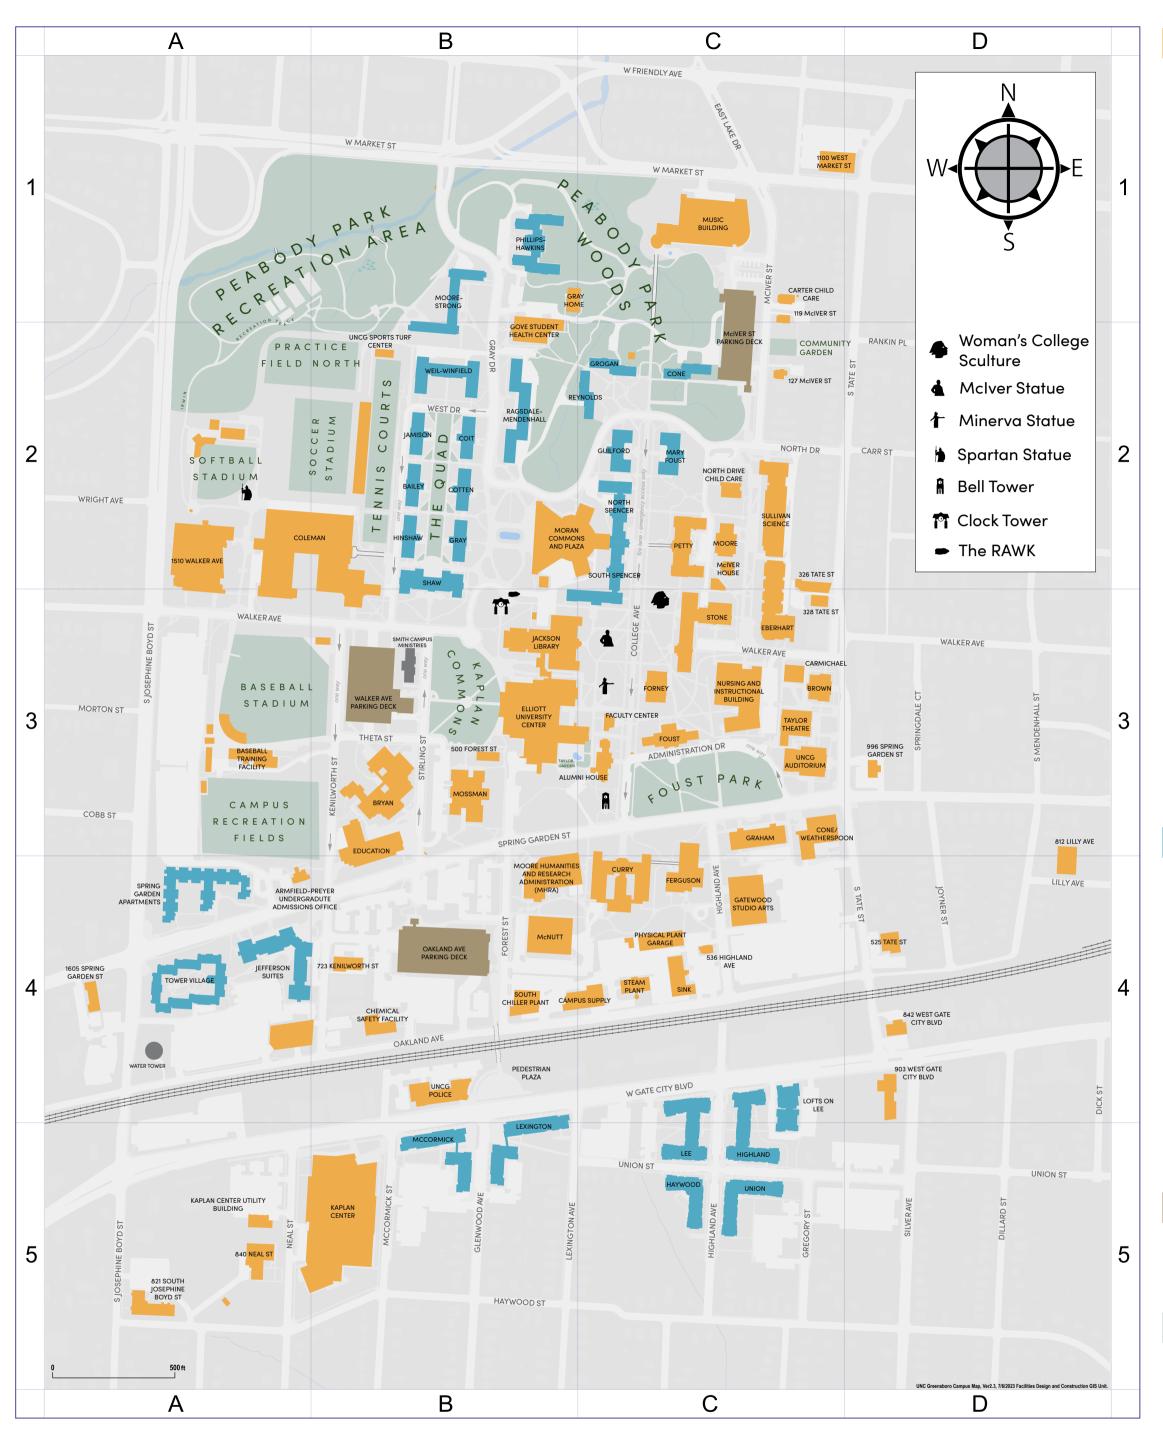

Download UNCG Mobile for an Interactive Map.

## Academic and General Use Buildings

| Academi    | e and benefal ose ballalli | 90       |                        |
|------------|----------------------------|----------|------------------------|
| Location   | Name                       | Location | Name                   |
| C1         | 119 McIver St              | C4       | Ferguson               |
| C2         | 127 McIver St              | C3       | Forney                 |
| C2         | 326 Tate St                | C3       | Foust                  |
| C3         | 328 Tate St                | C4       | Gatewood Studio Arts   |
| В3         | 500 Forest St              | B2       | Gove Student Health    |
| D4         | 525 Tate St                |          | Center                 |
| C4         | 536 Highland Ave           | C3       | Graham                 |
| B4         | 723 Kenilworth St          | B1       | Gray Home              |
| D4         | 812 Lilly Ave              | В3       | Jackson Library        |
| A5         | 821 South Josephine        | B5       | Kaplan Center          |
|            | Boyd St                    | A5       | Kaplan Center Utility  |
| <b>A</b> 5 | 840 Neal St                |          | Building               |
| D4         | 842 West Gate City Blvd    | B4       | McNutt                 |
| D4         | 903 West Gate City Blvd    | C2       | Moore                  |
| D3         | 996 Spring Garden St       | B4       | Moore Humanities       |
| C1         | 1100 West Market St        | B2       | Moran Commons and      |
| A2         | 1510 Walker Ave            |          | Plaza                  |
| A4         | 1605 Spring Garden St      | В3       | Mossman                |
| A4         | Armfield-Preyer            | C1       | Music                  |
|            | Undergraduate              | C2       | North Drive Child Care |
|            | Admissions Office          | C2       | McIver House           |
| C3         | Alumni House               | C3       | Nursing and            |
| A3         | Baseball Training          |          | Instructional Building |
|            | Facility                   | C4       | Physical Plant Garage  |
| C3         | Brown                      | C2       | Petty                  |
| В3         | Bryan                      | В3       | School of Education    |
| C4         | Campus Supply Store        | C4       | Sink                   |
| C3         | Carmichael                 | B4       | South Chiller Plant    |
| C1         | Carter Child Care          | C4       | Steam Plant            |
| _          | Center                     | C3       | Stone                  |
| B4         | Chemical Safety Facility   | C2       | Sullivan Science       |
| A2         | Coleman                    | C3       | Taylor Theatre         |
| C3         | Cone/Weatherspoon          | C3       | UNCG Auditorium        |
| C4         | Curry                      | B4       | UNCG Police            |
| C3         | Eberhart                   | B2       | UNCG Sports Turf       |
| В3         | Elliott University Center  |          | Center                 |
| C3         | Faculty Center             |          |                        |

## Residence Halls

| Location  | Name             | Location | Name                |
|-----------|------------------|----------|---------------------|
| B2        | Bailey           | C4       | Lofts On Lee        |
| B2        | Coit             | C2       | Mary Foust          |
| C2        | Cone             | B5       | McCormick           |
| B2        | Cotten           | B1       | Moore-Strong        |
| B2        | Gray             | C2       | North Spencer       |
| C2        | Grogan           | B1       | Phillips-Hawkins    |
| C2        | Guilford         | B2       | Ragsdale-Mendenhall |
| C5        | Haywood          | C2       | Reynolds            |
| C5        | Highland         | B2       | Shaw                |
| B2        | Hinshaw          | C2       | South Spencer       |
| B2        | Jamison          | A4       | Spring Garden Apts  |
| <b>A4</b> | Jefferson Suites | A4       | Tower Village       |
| C5        | Lee              | C5       | Union               |
| B5        | Lexinaton        | B2       | Weil-Winfield       |

## Parking Decks

| Location | Name        | Location | Name       |
|----------|-------------|----------|------------|
| C2       | McIver St   | В3       | Walker Ave |
| B4       | Oakland Ave |          |            |

## Parks, Gardens, and Sports Fields

| Location   | Name              | Location | Name                 |
|------------|-------------------|----------|----------------------|
| A3         | Baseball Stadium  | C1       | Peabody Park Woods   |
| A3         | Campus Recreation | B2       | Practice Field North |
|            | Fields            | B2       | Soccer Stadium       |
| C3         | Foust Park        | A2       | Softball Stadium     |
| B1         | Golf Course       | В3       | Taylor Garden        |
| В3         | Kaplan Commons    | B2       | Tennis Courts        |
| <b>A</b> 1 | Peabody Park      | B2       | The Quad             |
|            | Recreation Area   |          |                      |