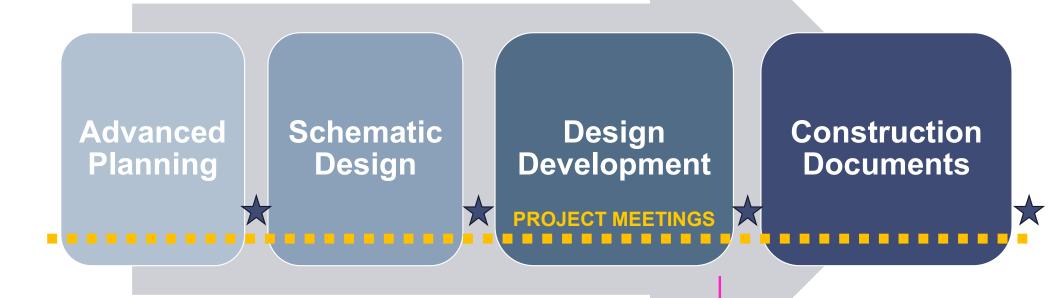

#### DESIGN PHASES

#### **DESIGN**

Design Development: ~ 5 weeks (Early **April 2024**)

Construction Documents: 5 months (End of **Sept. 2024**)

Bidding: 2 months (Mid **January 2025**)

#### CONSTRUCTION

>>> Move Dec '24 - Jan.'25

PHASE 1 - West 1970's: 17 Months from Feb. 2025 - June 2026

>>> Move July '26 – Aug.'26

PHASE 2 - East 1950's: 15 Months from Sept. 2026 - Nov. 2027