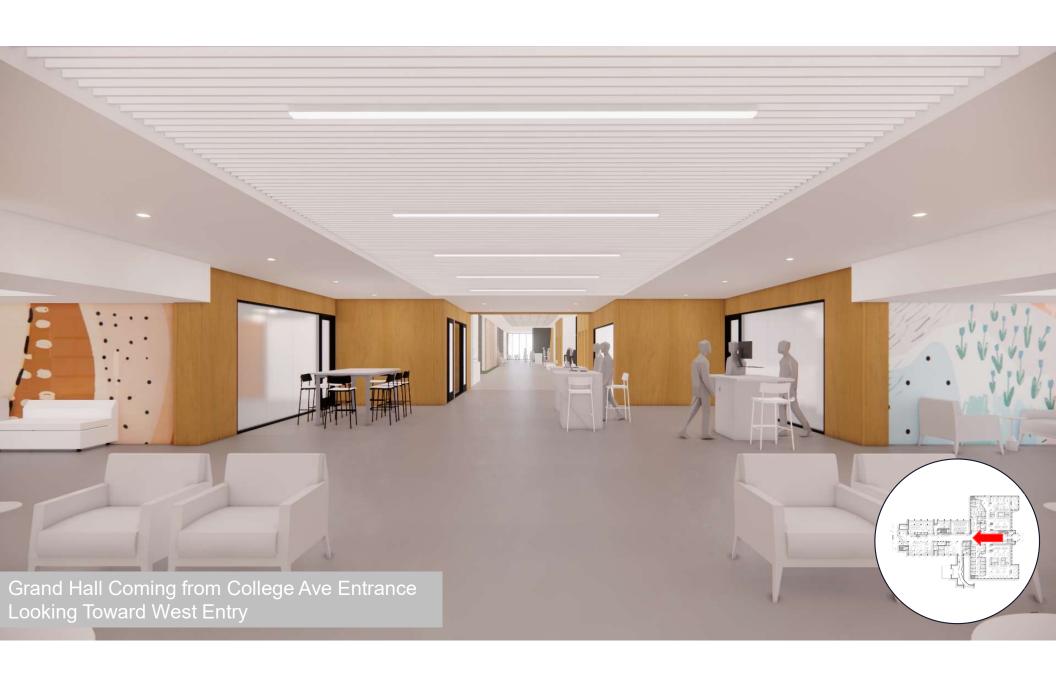

|
| Student seating capacity     | 1,200 students     | 2,250 students                  |
| Library teaching space       | 5,943 square feet  | 7,236 square feet               |
| Enclosed/Semi-Enclosed       | 253 students       | 485 students                    |
| student study space capacity |                    |                                 |
| Student-focused              | 0 square feet      | 840 square feet                 |
| wellness space               |                    |                                 |

All numbers are taken from the UNC Greensboro Jackson Library Addition + Renovation Advanced Planning Report, available upon request

# **Building Organization**



















#### Boulevards | Street Edges | Pocket Parks









# Level 1













#### Level 2











#### **Tower Floors**









# Overall Aesthetics – Public Circulation Experience



sophisticated-yet-playful / organic / graphic / authentic / approachable / layered

### **Overall Color Story**



**Balanced Neutral** Canvas Throughout

Lower Level Saturated / Vibrant



Levels 1 & 2 Earthy / Rich



Levels 3-5 Cool / Soft



Levels 6-8 Warm / Soft



L9



GREENSBORO

Complimentary to Branding Colors





### Lower Level









# Thank You!