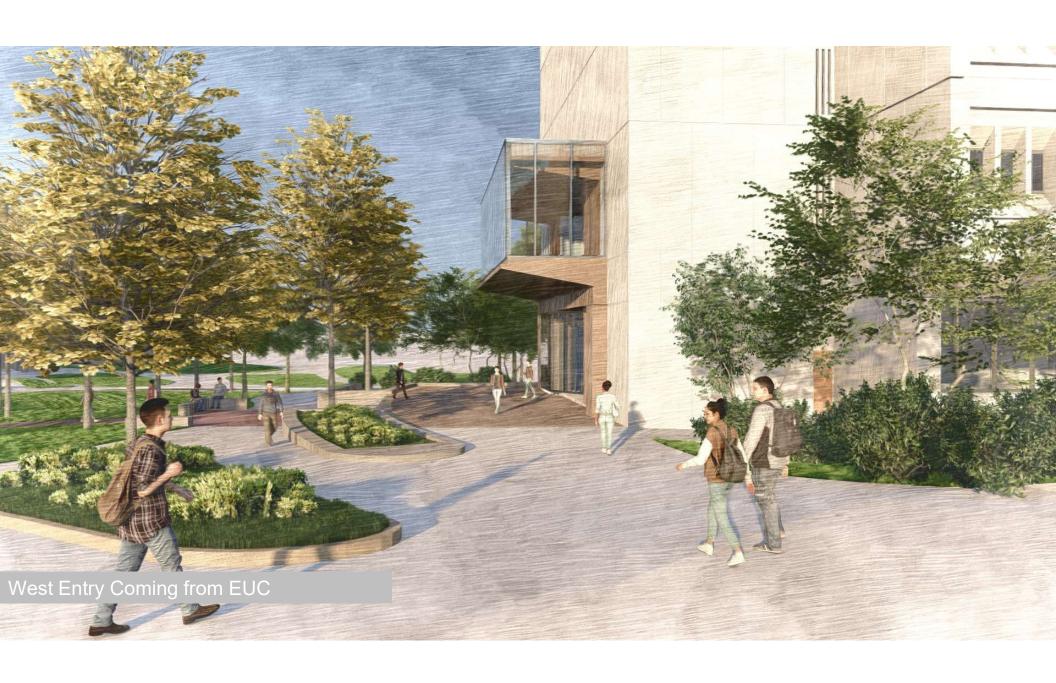

------|
| Total patron space           | 36,901 square feet | 73,429 square feet              |
| Student seating capacity     | 1,200 students     | 2,250 students                  |
| Library teaching space       | 5,943 square feet  | 7,236 square feet               |
| Enclosed/Semi-Enclosed       | 253 students       | 485 students                    |
| student study space capacity |                    |                                 |
| Student-focused              | 0 square feet      | 840 square feet                 |
| wellness space               |                    |                                 |

All numbers are taken from the UNC Greensboro Jackson Library Addition + Renovation Advanced Planning Report, available upon request

# **Building Organization**



















#### Boulevards | Street Edges | Pocket Parks









# Level 1













#### Level 2











#### **Tower Floors**









# Overall Aesthetics – Public Circulation Experience



sophisticated-yet-playful / organic / graphic / authentic / approachable / layered

### **Overall Color Story**



**Balanced Neutral** Canvas Throughout

Lower Level Saturated / Vibrant



Levels 1 & 2 Earthy / Rich



Levels 3-5 Cool / Soft



Levels 6-8 Warm / Soft



L9



GREENSBORO

Complimentary to Branding Colors





### Lower Level









# Thank You!