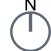

udent seating capacity     | 1,200 students     | 2,250 students                  |
| Library teaching space       | 5,943 square feet  | 7,236 square feet               |
| Enclosed/Semi-Enclosed       | 253 students       | 485 students                    |
| student study space capacity |                    |                                 |
| Student-focused              | 0 square feet      | 840 square feet                 |
| wellness space               |                    |                                 |

All numbers are taken from the UNC Greensboro Jackson Library Addition + Renovation Advanced Planning Report, available upon request

# **Building Organization**



















#### Boulevards | Street Edges | Pocket Parks









# Level 1













#### Level 2











#### **Tower Floors**









# Overall Aesthetics – Public Circulation Experience



sophisticated-yet-playful / organic / graphic / authentic / approachable / layered

### **Overall Color Story**



**Balanced Neutral** Canvas Throughout

Lower Level Saturated / Vibrant



Levels 1 & 2 Earthy / Rich



Levels 3-5 Cool / Soft



Levels 6-8 Warm / Soft



L9



GREENSBORO

Complimentary to Branding Colors





### Lower Level









# Thank You!