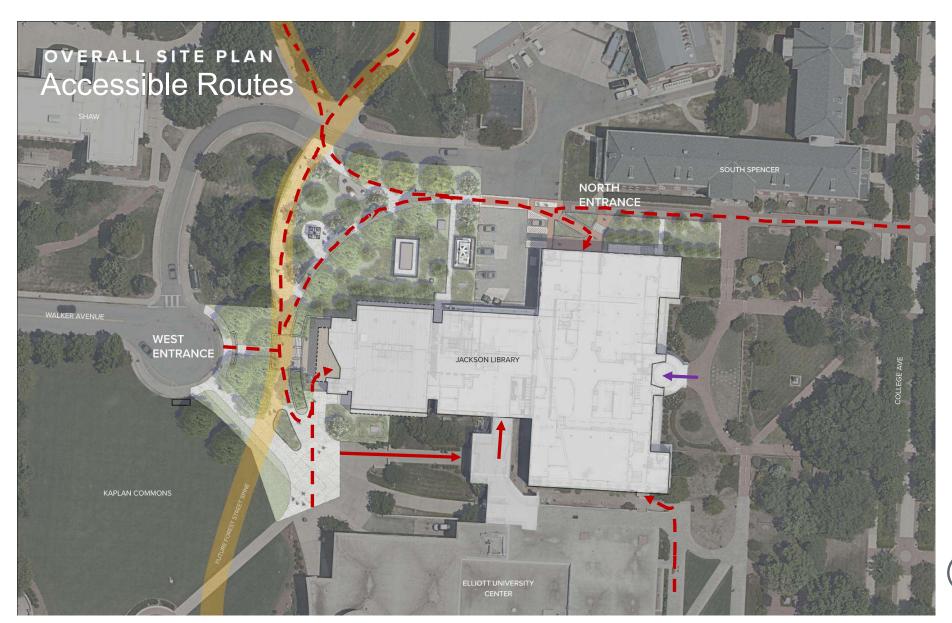

----------------|
| Total patron space           | 36,901 square feet | 73,429 square feet              |
| Student seating capacity     | 1,200 students     | 2,250 students                  |
| Library teaching space       | 5,943 square feet  | 7,236 square feet               |
| Enclosed/Semi-Enclosed       | 253 students       | 485 students                    |
| student study space capacity |                    |                                 |
| Student-focused              | 0 square feet      | 840 square feet                 |
| wellness space               |                    |                                 |

All numbers are taken from the UNC Greensboro Jackson Library Addition + Renovation Advanced Planning Report, available upon request

# **Building Organization**



















#### Boulevards | Street Edges | Pocket Parks









# Level 1













#### Level 2











#### **Tower Floors**









# Overall Aesthetics – Public Circulation Experience



sophisticated-yet-playful / organic / graphic / authentic / approachable / layered

### **Overall Color Story**



**Balanced Neutral** Canvas Throughout

Lower Level Saturated / Vibrant



Levels 1 & 2 Earthy / Rich



Levels 3-5 Cool / Soft



Levels 6-8 Warm / Soft



L9



GREENSBORO

Complimentary to Branding Colors





### Lower Level









# Thank You!