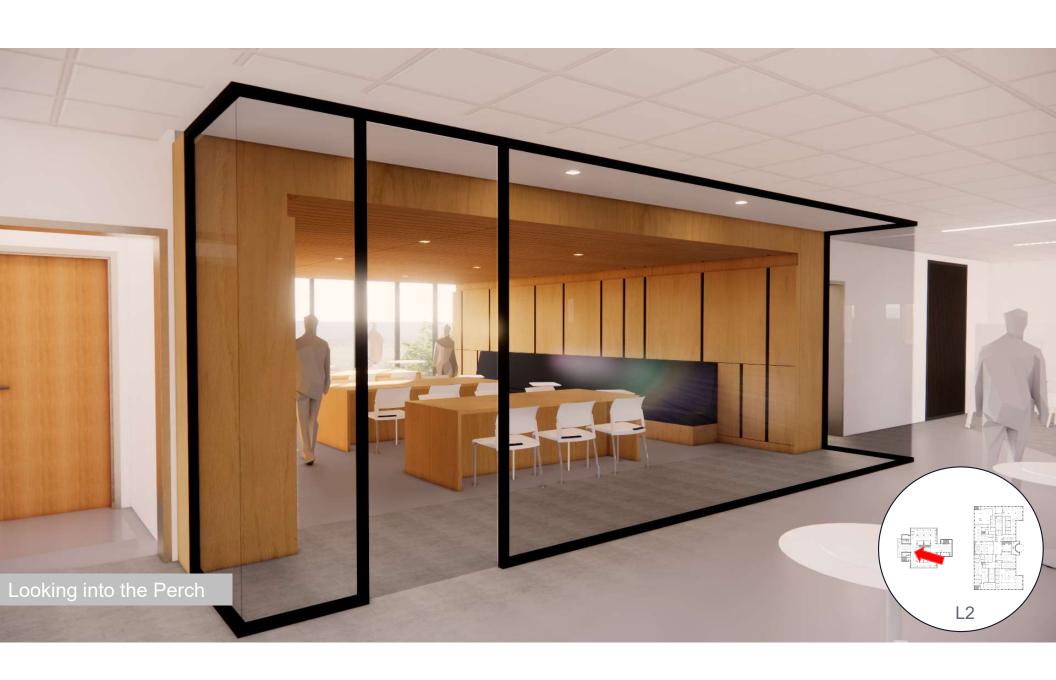

t seating capacity     | 1,200 students     | 2,250 students                  |
| Library teaching space       | 5,943 square feet  | 7,236 square feet               |
| Enclosed/Semi-Enclosed       | 253 students       | 485 students                    |
| student study space capacity |                    |                                 |
| Student-focused              | 0 square feet      | 840 square feet                 |
| wellness space               |                    |                                 |

All numbers are taken from the UNC Greensboro Jackson Library Addition + Renovation Advanced Planning Report, available upon request

# **Building Organization**



















#### Boulevards | Street Edges | Pocket Parks









# Level 1













#### Level 2











#### **Tower Floors**









# Overall Aesthetics – Public Circulation Experience



sophisticated-yet-playful / organic / graphic / authentic / approachable / layered

### **Overall Color Story**



**Balanced Neutral** Canvas Throughout

Lower Level Saturated / Vibrant



Levels 1 & 2 Earthy / Rich



Levels 3-5 Cool / Soft



Levels 6-8 Warm / Soft



L9



GREENSBORO

Complimentary to Branding Colors





### Lower Level









# Thank You!