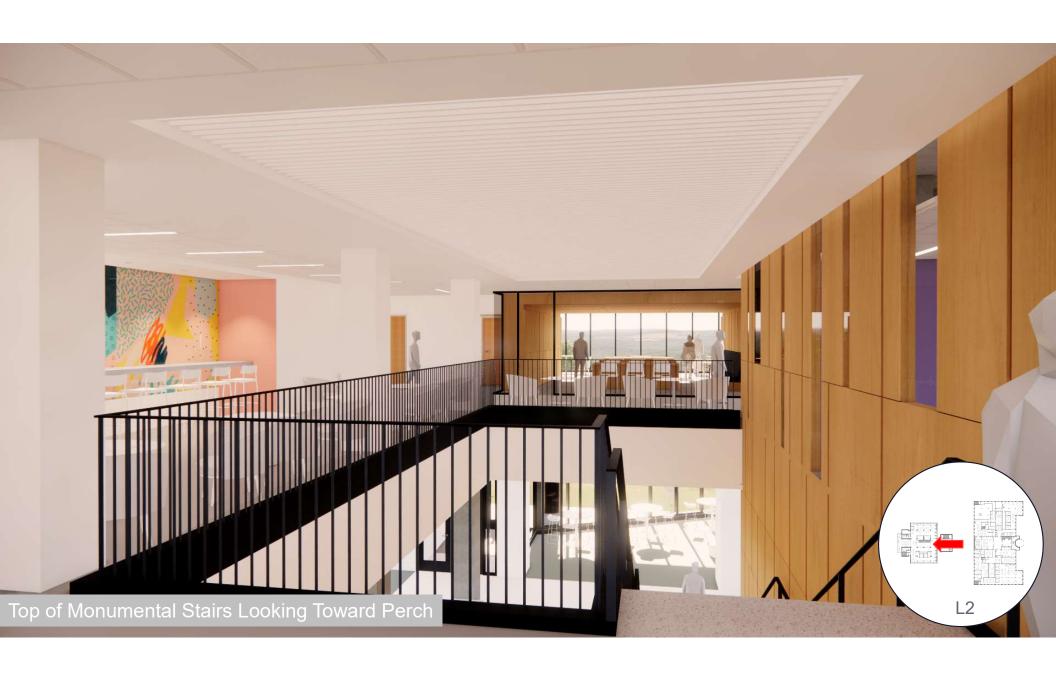

ent seating capacity     | 1,200 students     | 2,250 students                  |
| Library teaching space       | 5,943 square feet  | 7,236 square feet               |
| Enclosed/Semi-Enclosed       | 253 students       | 485 students                    |
| student study space capacity |                    |                                 |
| Student-focused              | 0 square feet      | 840 square feet                 |
| wellness space               |                    |                                 |

All numbers are taken from the UNC Greensboro Jackson Library Addition + Renovation Advanced Planning Report, available upon request

# **Building Organization**



















#### Boulevards | Street Edges | Pocket Parks









# Level 1













#### Level 2











#### **Tower Floors**









# Overall Aesthetics – Public Circulation Experience



sophisticated-yet-playful / organic / graphic / authentic / approachable / layered

### **Overall Color Story**



**Balanced Neutral** Canvas Throughout

Lower Level Saturated / Vibrant



Levels 1 & 2 Earthy / Rich



Levels 3-5 Cool / Soft



Levels 6-8 Warm / Soft



L9



GREENSBORO

Complimentary to Branding Colors





### Lower Level









# Thank You!