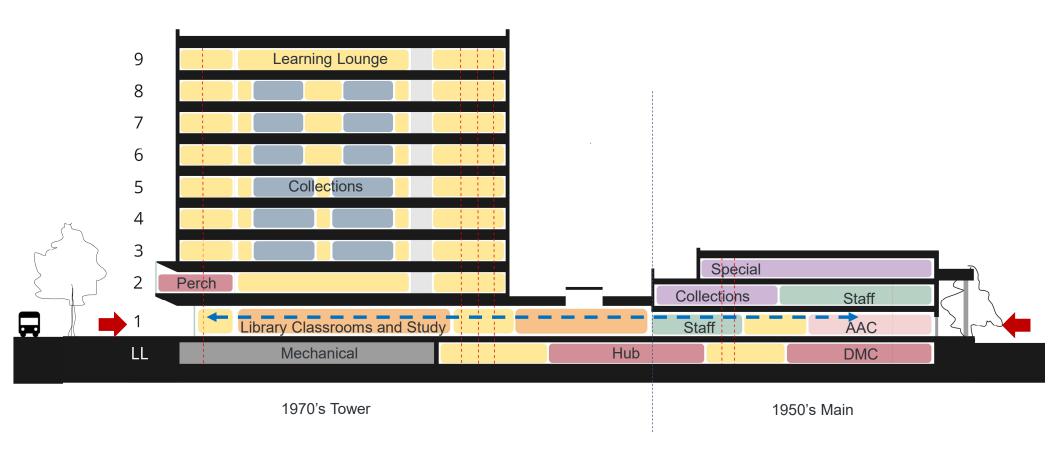

------------------|
| Total patron space           | 36,901 square feet | 73,429 square feet              |
| Student seating capacity     | 1,200 students     | 2,250 students                  |
| Library teaching space       | 5,943 square feet  | 7,236 square feet               |
| Enclosed/Semi-Enclosed       | 253 students       | 485 students                    |
| student study space capacity |                    |                                 |
| Student-focused              | 0 square feet      | 840 square feet                 |
| wellness space               |                    |                                 |

All numbers are taken from the UNC Greensboro Jackson Library Addition + Renovation Advanced Planning Report, available upon request

# **Building Organization**



















#### Boulevards | Street Edges | Pocket Parks









# Level 1













#### Level 2











#### **Tower Floors**









# Overall Aesthetics – Public Circulation Experience



sophisticated-yet-playful / organic / graphic / authentic / approachable / layered

### **Overall Color Story**



**Balanced Neutral** Canvas Throughout

Lower Level Saturated / Vibrant



Levels 1 & 2 Earthy / Rich



Levels 3-5 Cool / Soft



Levels 6-8 Warm / Soft



L9



GREENSBORO

Complimentary to Branding Colors





### Lower Level









# Thank You!