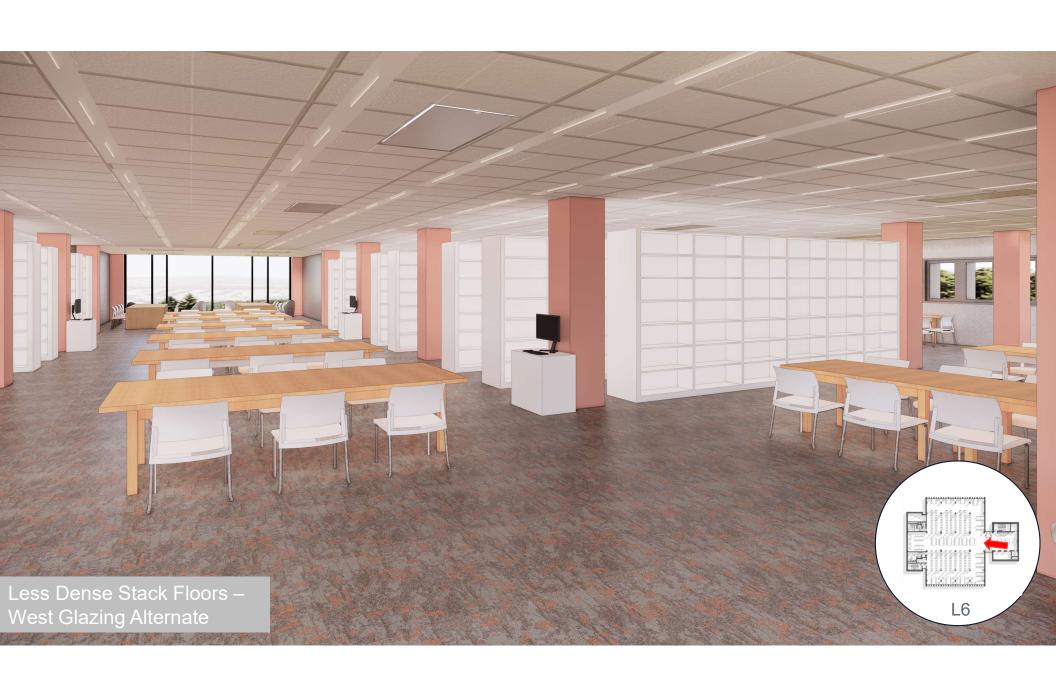

udents     | 2,250 students                  |
| Library teaching space       | 5,943 square feet  | 7,236 square feet               |
| Enclosed/Semi-Enclosed       | 253 students       | 485 students                    |
| student study space capacity |                    |                                 |
| Student-focused              | 0 square feet      | 840 square feet                 |
| wellness space               |                    |                                 |

All numbers are taken from the UNC Greensboro Jackson Library Addition + Renovation Advanced Planning Report, available upon request

# **Building Organization**



















#### Boulevards | Street Edges | Pocket Parks









# Level 1













#### Level 2











#### **Tower Floors**









# Overall Aesthetics – Public Circulation Experience



sophisticated-yet-playful / organic / graphic / authentic / approachable / layered

### **Overall Color Story**



**Balanced Neutral** Canvas Throughout

Lower Level Saturated / Vibrant



Levels 1 & 2 Earthy / Rich



Levels 3-5 Cool / Soft



Levels 6-8 Warm / Soft



L9



GREENSBORO

Complimentary to Branding Colors





### Lower Level









# Thank You!