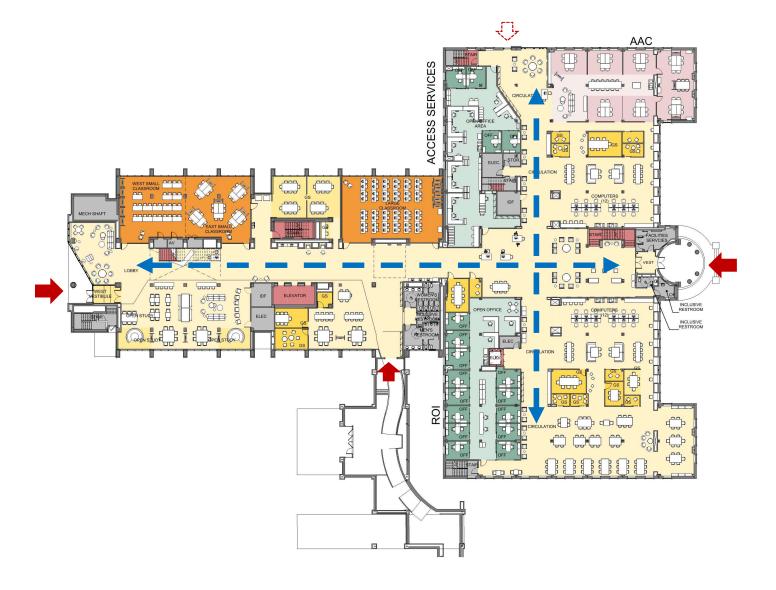

are feet              |
| Student seating capacity     | 1,200 students     | 2,250 students                  |
| Library teaching space       | 5,943 square feet  | 7,236 square feet               |
| Enclosed/Semi-Enclosed       | 253 students       | 485 students                    |
| student study space capacity |                    |                                 |
| Student-focused              | 0 square feet      | 840 square feet                 |
| wellness space               |                    |                                 |

All numbers are taken from the UNC Greensboro Jackson Library Addition + Renovation Advanced Planning Report, available upon request

# **Building Organization**



















#### Boulevards | Street Edges | Pocket Parks









# Level 1













#### Level 2











#### **Tower Floors**









# Overall Aesthetics – Public Circulation Experience



sophisticated-yet-playful / organic / graphic / authentic / approachable / layered

### **Overall Color Story**



**Balanced Neutral** Canvas Throughout

Lower Level Saturated / Vibrant



Levels 1 & 2 Earthy / Rich



Levels 3-5 Cool / Soft



Levels 6-8 Warm / Soft



L9



GREENSBORO

Complimentary to Branding Colors





### Lower Level









# Thank You!