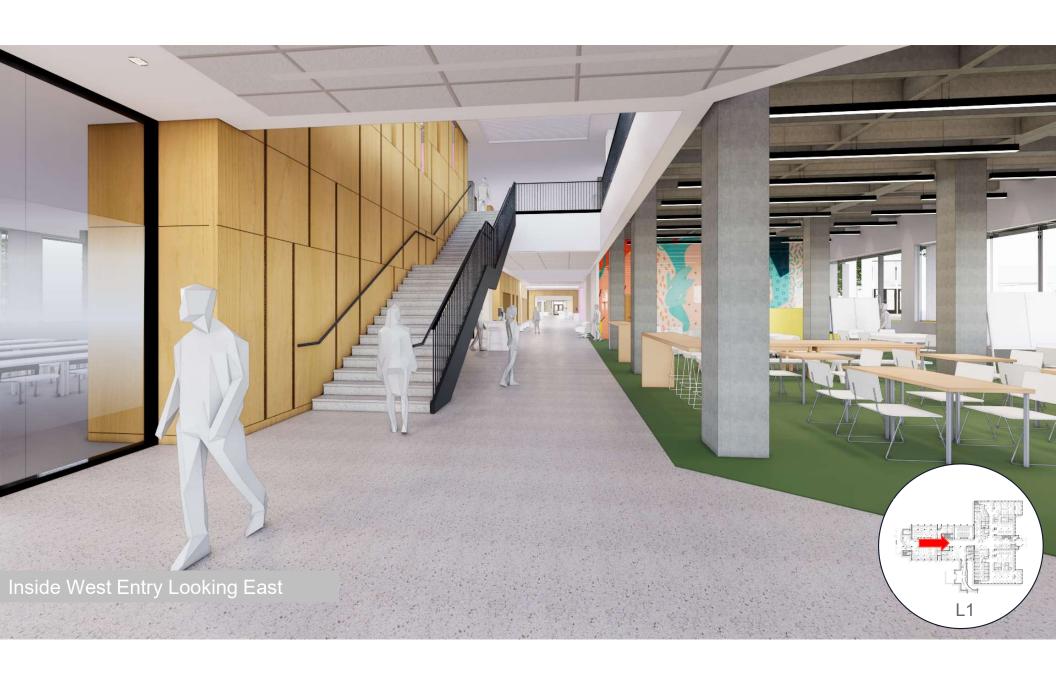

feet              |
| Student seating capacity     | 1,200 students     | 2,250 students                  |
| Library teaching space       | 5,943 square feet  | 7,236 square feet               |
| Enclosed/Semi-Enclosed       | 253 students       | 485 students                    |
| student study space capacity |                    |                                 |
| Student-focused              | 0 square feet      | 840 square feet                 |
| wellness space               |                    |                                 |

All numbers are taken from the UNC Greensboro Jackson Library Addition + Renovation Advanced Planning Report, available upon request

# **Building Organization**



















#### Boulevards | Street Edges | Pocket Parks









# Level 1













#### Level 2











#### **Tower Floors**









# Overall Aesthetics – Public Circulation Experience



sophisticated-yet-playful / organic / graphic / authentic / approachable / layered

### **Overall Color Story**



**Balanced Neutral** Canvas Throughout

Lower Level Saturated / Vibrant



Levels 1 & 2 Earthy / Rich



Levels 3-5 Cool / Soft



Levels 6-8 Warm / Soft



L9



GREENSBORO

Complimentary to Branding Colors





### Lower Level









# Thank You!