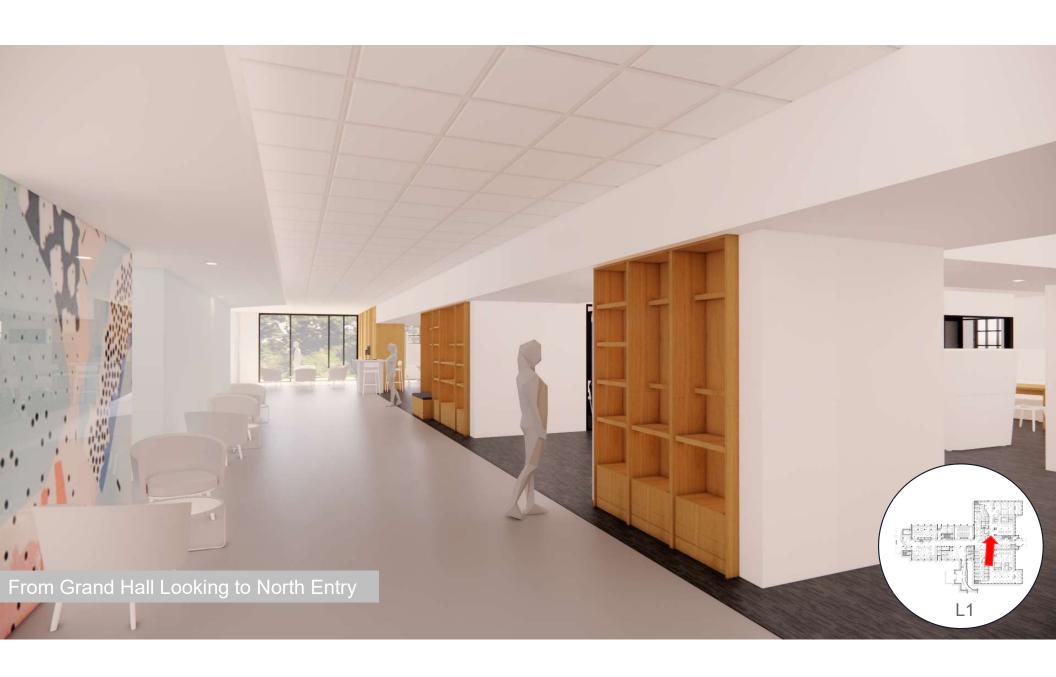

|
| Student seating capacity     | 1,200 students     | 2,250 students                  |
| Library teaching space       | 5,943 square feet  | 7,236 square feet               |
| Enclosed/Semi-Enclosed       | 253 students       | 485 students                    |
| student study space capacity |                    |                                 |
| Student-focused              | 0 square feet      | 840 square feet                 |
| wellness space               |                    |                                 |

All numbers are taken from the UNC Greensboro Jackson Library Addition + Renovation Advanced Planning Report, available upon request

# **Building Organization**



















#### Boulevards | Street Edges | Pocket Parks









# Level 1













#### Level 2











#### **Tower Floors**









# Overall Aesthetics – Public Circulation Experience



sophisticated-yet-playful / organic / graphic / authentic / approachable / layered

### **Overall Color Story**



**Balanced Neutral** Canvas Throughout

Lower Level Saturated / Vibrant



Levels 1 & 2 Earthy / Rich



Levels 3-5 Cool / Soft



Levels 6-8 Warm / Soft



L9



GREENSBORO

Complimentary to Branding Colors





### Lower Level









# Thank You!