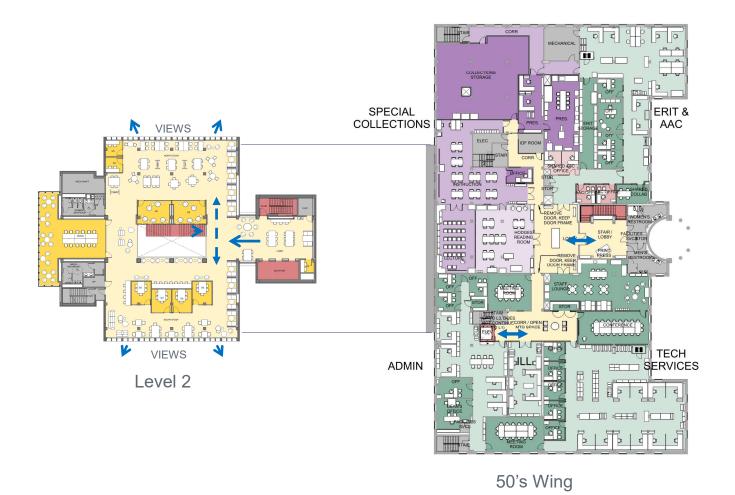

Student seating capacity     | 1,200 students     | 2,250 students                  |
| Library teaching space       | 5,943 square feet  | 7,236 square feet               |
| Enclosed/Semi-Enclosed       | 253 students       | 485 students                    |
| student study space capacity |                    |                                 |
| Student-focused              | 0 square feet      | 840 square feet                 |
| wellness space               |                    |                                 |

All numbers are taken from the UNC Greensboro Jackson Library Addition + Renovation Advanced Planning Report, available upon request

# **Building Organization**



















#### Boulevards | Street Edges | Pocket Parks









# Level 1













#### Level 2











#### **Tower Floors**









# Overall Aesthetics – Public Circulation Experience



sophisticated-yet-playful / organic / graphic / authentic / approachable / layered

### **Overall Color Story**



**Balanced Neutral** Canvas Throughout

Lower Level Saturated / Vibrant



Levels 1 & 2 Earthy / Rich



Levels 3-5 Cool / Soft



Levels 6-8 Warm / Soft



L9



GREENSBORO

Complimentary to Branding Colors





### Lower Level









# Thank You!