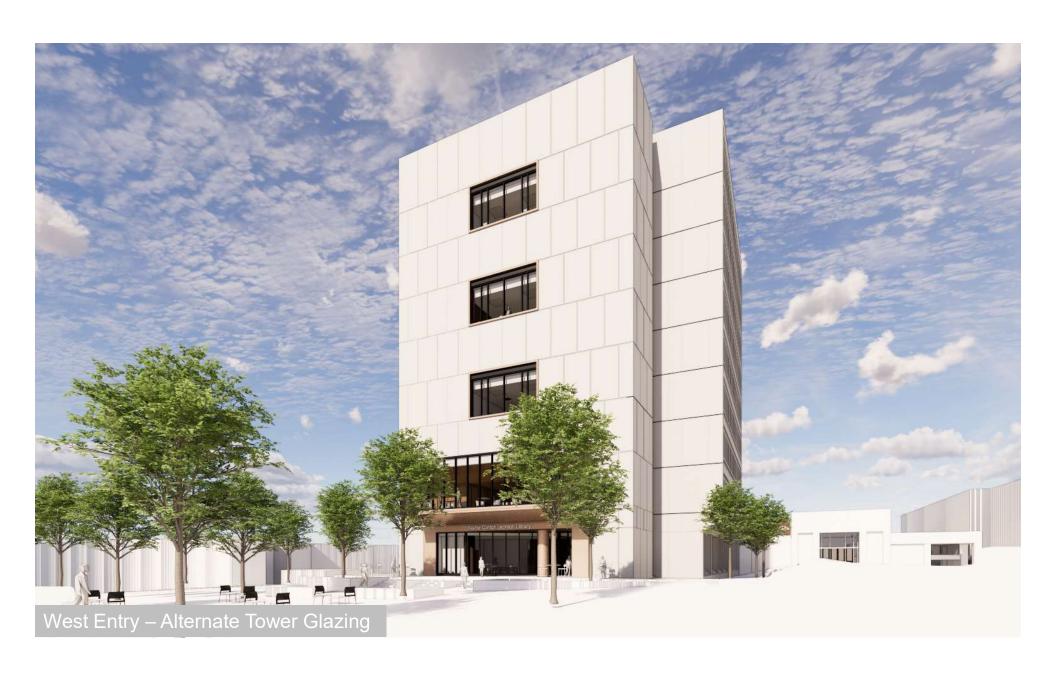

--|
| Total patron space           | 36,901 square feet | 73,429 square feet              |
| Student seating capacity     | 1,200 students     | 2,250 students                  |
| Library teaching space       | 5,943 square feet  | 7,236 square feet               |
| Enclosed/Semi-Enclosed       | 253 students       | 485 students                    |
| student study space capacity |                    |                                 |
| Student-focused              | 0 square feet      | 840 square feet                 |
| wellness space               |                    |                                 |

All numbers are taken from the UNC Greensboro Jackson Library Addition + Renovation Advanced Planning Report, available upon request

# **Building Organization**



















#### Boulevards | Street Edges | Pocket Parks









# Level 1













#### Level 2











#### **Tower Floors**









# Overall Aesthetics – Public Circulation Experience



sophisticated-yet-playful / organic / graphic / authentic / approachable / layered

### **Overall Color Story**



**Balanced Neutral** Canvas Throughout

Lower Level Saturated / Vibrant



Levels 1 & 2 Earthy / Rich



Levels 3-5 Cool / Soft



Levels 6-8 Warm / Soft



L9



GREENSBORO

Complimentary to Branding Colors





### Lower Level









# Thank You!