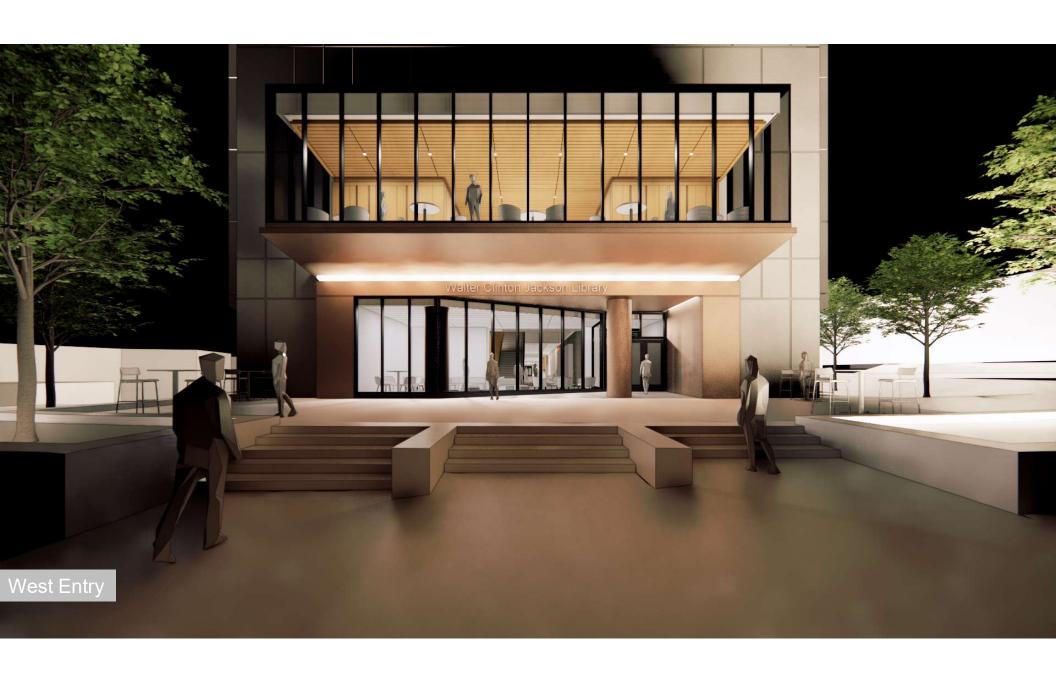

----|
| Total patron space           | 36,901 square feet | 73,429 square feet              |
| Student seating capacity     | 1,200 students     | 2,250 students                  |
| Library teaching space       | 5,943 square feet  | 7,236 square feet               |
| Enclosed/Semi-Enclosed       | 253 students       | 485 students                    |
| student study space capacity |                    |                                 |
| Student-focused              | 0 square feet      | 840 square feet                 |
| wellness space               |                    |                                 |

All numbers are taken from the UNC Greensboro Jackson Library Addition + Renovation Advanced Planning Report, available upon request

# **Building Organization**



















#### Boulevards | Street Edges | Pocket Parks









# Level 1













#### Level 2











#### **Tower Floors**









# Overall Aesthetics – Public Circulation Experience



sophisticated-yet-playful / organic / graphic / authentic / approachable / layered

### **Overall Color Story**



**Balanced Neutral** Canvas Throughout

Lower Level Saturated / Vibrant



Levels 1 & 2 Earthy / Rich



Levels 3-5 Cool / Soft



Levels 6-8 Warm / Soft



L9



GREENSBORO

Complimentary to Branding Colors





### Lower Level









# Thank You!