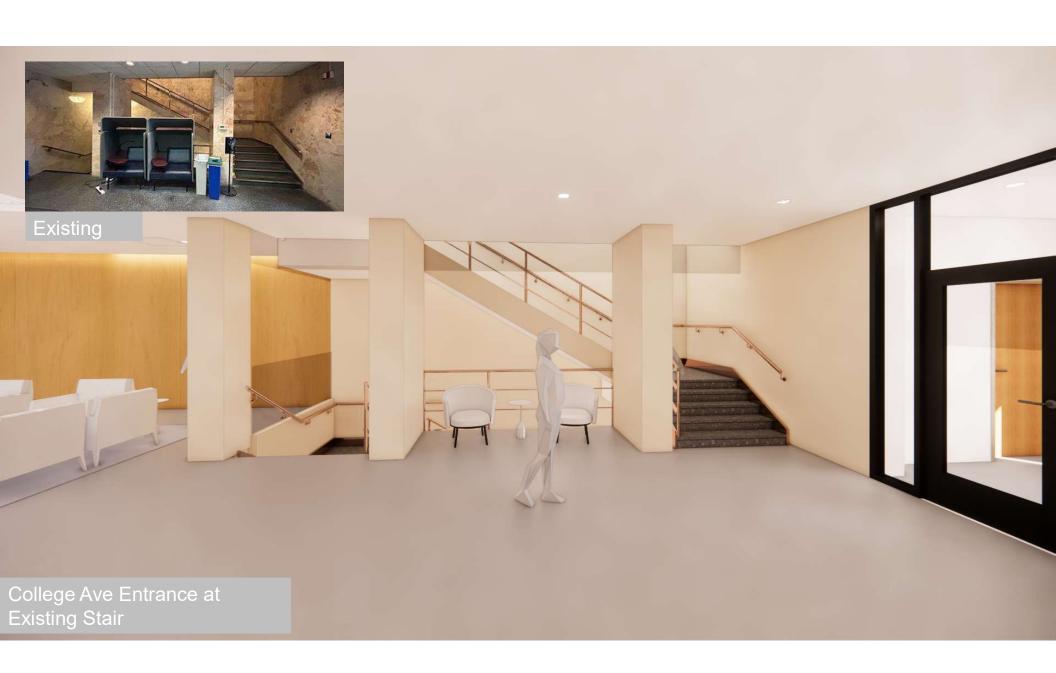

et              |
| Student seating capacity     | 1,200 students     | 2,250 students                  |
| Library teaching space       | 5,943 square feet  | 7,236 square feet               |
| Enclosed/Semi-Enclosed       | 253 students       | 485 students                    |
| student study space capacity |                    |                                 |
| Student-focused              | 0 square feet      | 840 square feet                 |
| wellness space               |                    |                                 |

All numbers are taken from the UNC Greensboro Jackson Library Addition + Renovation Advanced Planning Report, available upon request

# **Building Organization**



















#### Boulevards | Street Edges | Pocket Parks









# Level 1













#### Level 2











#### **Tower Floors**









# Overall Aesthetics – Public Circulation Experience



sophisticated-yet-playful / organic / graphic / authentic / approachable / layered

### **Overall Color Story**



**Balanced Neutral** Canvas Throughout

Lower Level Saturated / Vibrant



Levels 1 & 2 Earthy / Rich



Levels 3-5 Cool / Soft



Levels 6-8 Warm / Soft



L9



GREENSBORO

Complimentary to Branding Colors





### Lower Level









# Thank You!