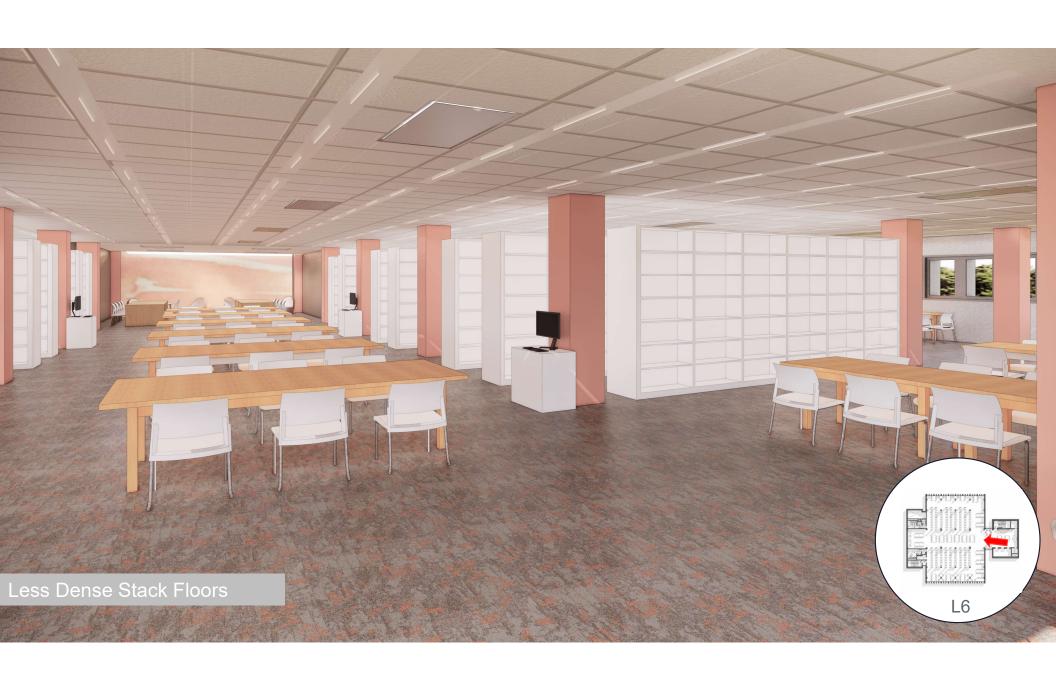

students     | 2,250 students                  |
| Library teaching space       | 5,943 square feet  | 7,236 square feet               |
| Enclosed/Semi-Enclosed       | 253 students       | 485 students                    |
| student study space capacity |                    |                                 |
| Student-focused              | 0 square feet      | 840 square feet                 |
| wellness space               |                    |                                 |

All numbers are taken from the UNC Greensboro Jackson Library Addition + Renovation Advanced Planning Report, available upon request

# **Building Organization**



















#### Boulevards | Street Edges | Pocket Parks









# Level 1













#### Level 2











#### **Tower Floors**









# Overall Aesthetics – Public Circulation Experience



sophisticated-yet-playful / organic / graphic / authentic / approachable / layered

### **Overall Color Story**



**Balanced Neutral** Canvas Throughout

Lower Level Saturated / Vibrant



Levels 1 & 2 Earthy / Rich



Levels 3-5 Cool / Soft



Levels 6-8 Warm / Soft



L9



GREENSBORO

Complimentary to Branding Colors





### Lower Level









# Thank You!