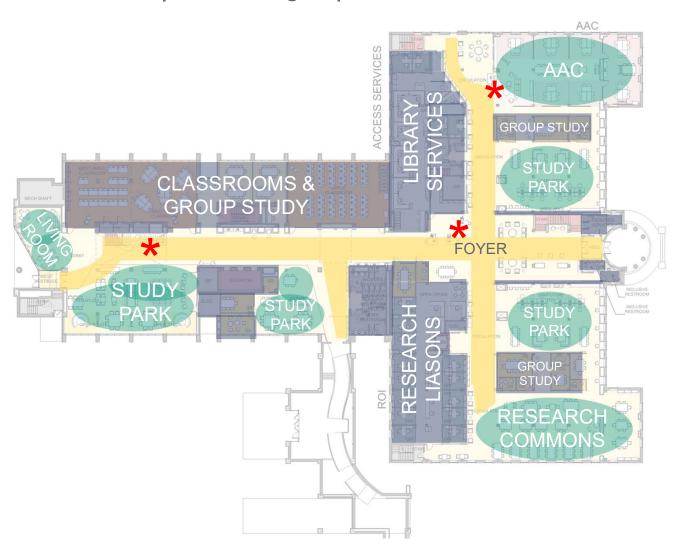

e feet | 73,429 square feet              |
| Student seating capacity     | 1,200 students     | 2,250 students                  |
| Library teaching space       | 5,943 square feet  | 7,236 square feet               |
| Enclosed/Semi-Enclosed       | 253 students       | 485 students                    |
| student study space capacity |                    |                                 |
| Student-focused              | 0 square feet      | 840 square feet                 |
| wellness space               |                    |                                 |

All numbers are taken from the UNC Greensboro Jackson Library Addition + Renovation Advanced Planning Report, available upon request

# **Building Organization**



















#### Boulevards | Street Edges | Pocket Parks









# Level 1













#### Level 2











#### **Tower Floors**









# Overall Aesthetics – Public Circulation Experience



sophisticated-yet-playful / organic / graphic / authentic / approachable / layered

### **Overall Color Story**



**Balanced Neutral** Canvas Throughout

Lower Level Saturated / Vibrant



Levels 1 & 2 Earthy / Rich



Levels 3-5 Cool / Soft



Levels 6-8 Warm / Soft



L9



GREENSBORO

Complimentary to Branding Colors





### Lower Level









# Thank You!