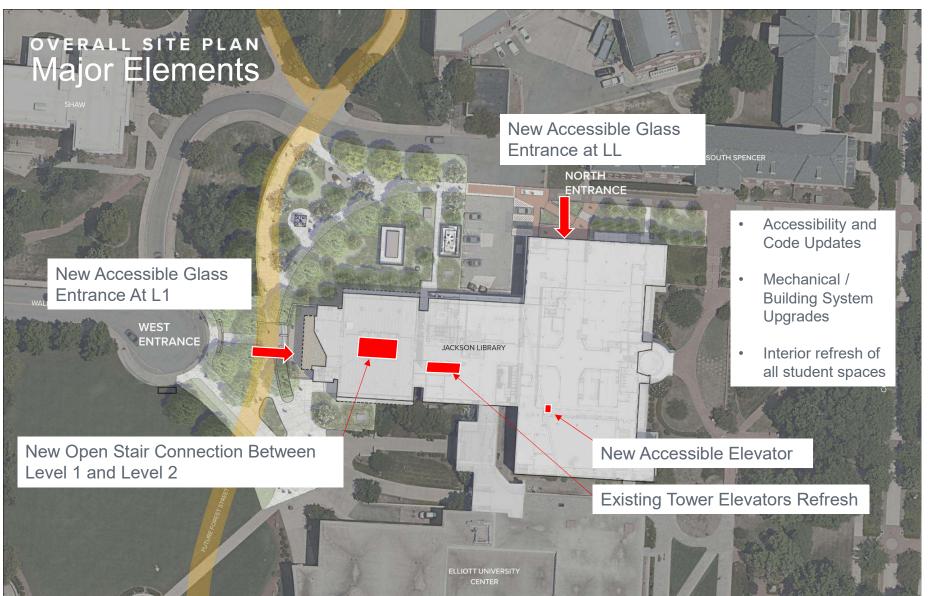

------------|
| Total patron space           | 36,901 square feet | 73,429 square feet              |
| Student seating capacity     | 1,200 students     | 2,250 students                  |
| Library teaching space       | 5,943 square feet  | 7,236 square feet               |
| Enclosed/Semi-Enclosed       | 253 students       | 485 students                    |
| student study space capacity |                    |                                 |
| Student-focused              | 0 square feet      | 840 square feet                 |
| wellness space               |                    |                                 |

All numbers are taken from the UNC Greensboro Jackson Library Addition + Renovation Advanced Planning Report, available upon request

# **Building Organization**



















#### Boulevards | Street Edges | Pocket Parks









# Level 1













#### Level 2











#### **Tower Floors**









# Overall Aesthetics – Public Circulation Experience



sophisticated-yet-playful / organic / graphic / authentic / approachable / layered

### **Overall Color Story**



**Balanced Neutral** Canvas Throughout

Lower Level Saturated / Vibrant



Levels 1 & 2 Earthy / Rich



Levels 3-5 Cool / Soft



Levels 6-8 Warm / Soft



L9



GREENSBORO

Complimentary to Branding Colors





### Lower Level









# Thank You!