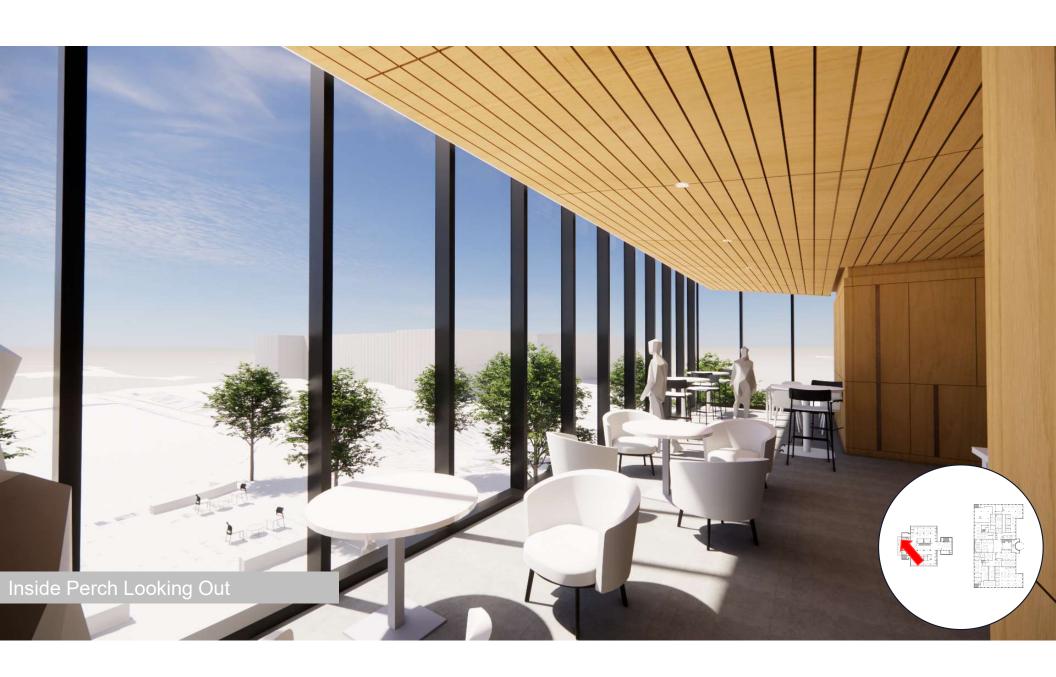

seating capacity     | 1,200 students     | 2,250 students                  |
| Library teaching space       | 5,943 square feet  | 7,236 square feet               |
| Enclosed/Semi-Enclosed       | 253 students       | 485 students                    |
| student study space capacity |                    |                                 |
| Student-focused              | 0 square feet      | 840 square feet                 |
| wellness space               |                    |                                 |

All numbers are taken from the UNC Greensboro Jackson Library Addition + Renovation Advanced Planning Report, available upon request

# **Building Organization**



















#### Boulevards | Street Edges | Pocket Parks









# Level 1













#### Level 2











#### **Tower Floors**









# Overall Aesthetics – Public Circulation Experience



sophisticated-yet-playful / organic / graphic / authentic / approachable / layered

### **Overall Color Story**



**Balanced Neutral** Canvas Throughout

Lower Level Saturated / Vibrant



Levels 1 & 2 Earthy / Rich



Levels 3-5 Cool / Soft



Levels 6-8 Warm / Soft



L9



GREENSBORO

Complimentary to Branding Colors





### Lower Level









# Thank You!