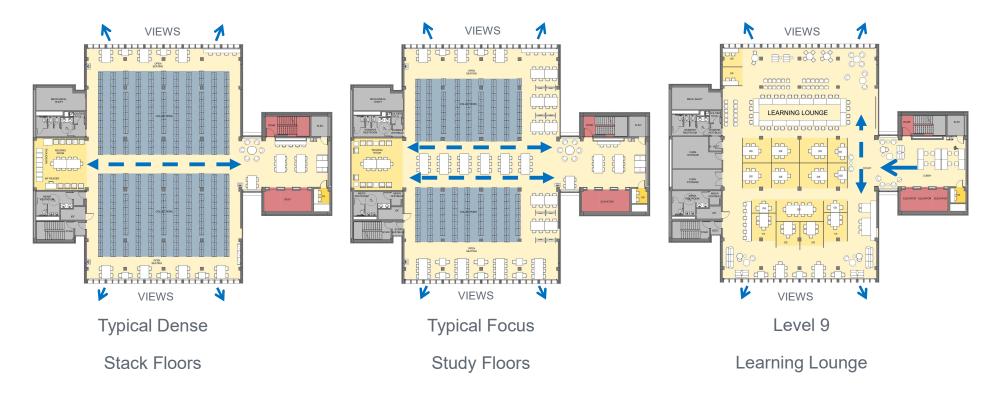

200 students     | 2,250 students                  |
| Library teaching space       | 5,943 square feet  | 7,236 square feet               |
| Enclosed/Semi-Enclosed       | 253 students       | 485 students                    |
| student study space capacity |                    |                                 |
| Student-focused              | 0 square feet      | 840 square feet                 |
| wellness space               |                    |                                 |

All numbers are taken from the UNC Greensboro Jackson Library Addition + Renovation Advanced Planning Report, available upon request

# **Building Organization**



















#### Boulevards | Street Edges | Pocket Parks









# Level 1













#### Level 2











#### **Tower Floors**









# Overall Aesthetics – Public Circulation Experience



sophisticated-yet-playful / organic / graphic / authentic / approachable / layered

### **Overall Color Story**



**Balanced Neutral** Canvas Throughout

Lower Level Saturated / Vibrant



Levels 1 & 2 Earthy / Rich



Levels 3-5 Cool / Soft



Levels 6-8 Warm / Soft



L9



GREENSBORO

Complimentary to Branding Colors





### Lower Level









# Thank You!